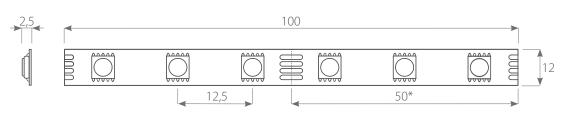

LinkS $_{300}$  RGBW CCT is a stripe with 300 diodes per 5m roll. It is excellent for very light lighting of light boxes, POS systems, furniture and elements of interior design. A separate RGBW CCT controller is required for proper operation. For larger projects an RGBW CCT amplifier must be added. Double-sided  $3M^{\text{M}}$  industrial adhesive tape on the back is used for assembly. The LinkS $_{300}$  RGBW CCT stripes are powered by 12 VDC and have a 3 year warranty.

## DIMENSION [mm]





## TECHNICAL DATA

| <b>T</b>                   | l : - l · C              |
|----------------------------|--------------------------|
| Type<br>                   | LinkS <sub>300</sub>     |
|                            | RGBW W2560K CCT          |
| Symbol                     | T120440                  |
| Color                      | RGB + W2500-6000K        |
| Voltage [V DC]             | 12                       |
| Current [mA/1m]            | 1400 ~ 1600              |
| Power consumption [W]      | 19,2 (±5%)               |
| Luminous flux [lm]         | -                        |
| Light output [lm/W]        | -                        |
| Beam angle [°]             | 120                      |
| Protection degree          | IP20                     |
| Color temperature [K]