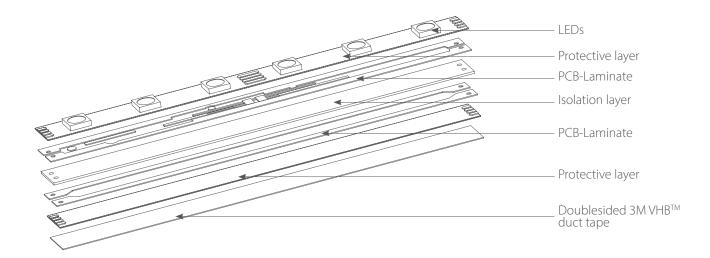

## CONSTRUCTION

Supply method: The maximum length of the section fed in series is 5m. On request, possible sections: 30m or 50m