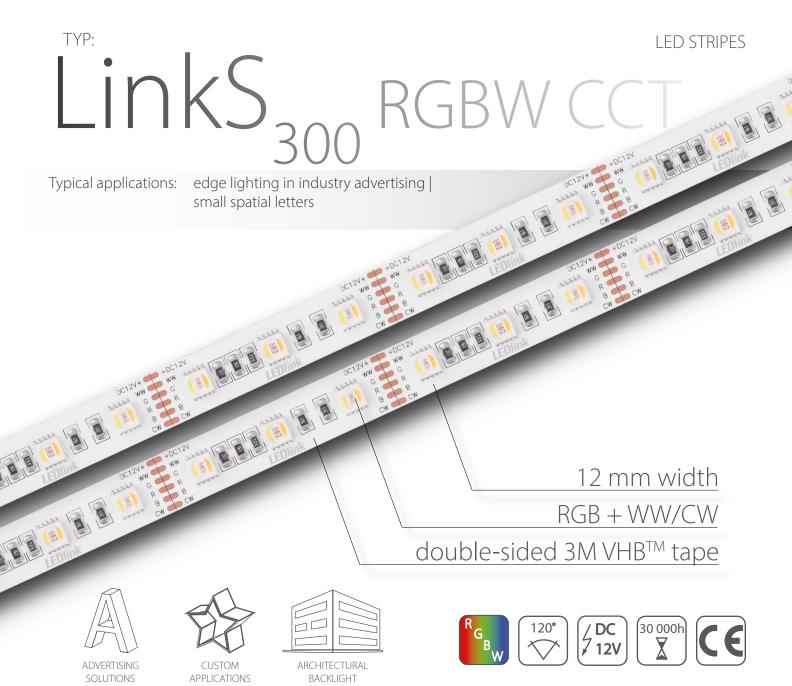

LinkS $_{300}$  RGBW CCT is a stripe with 300 diodes per 5m roll. It is excellent for very light lighting of light boxes, POS systems, furniture and elements of interior design. A separate RGBW CCT controller is required for proper operation. For larger projects an RGBW CCT amplifier must be added. Double-sided  $3M^{\text{M}}$  industrial adhesive tape on the back is used for assembly. The LinkS $_{300}$  RGBW CCT stripes are powered by 12 VDC and have a 3 year warranty.

## TECHNICAL DATA

| <b>T</b>                   | l : - l · C              |
|----------------------------|--------------------------|
| Type<br>                   | LinkS <sub>300</sub>     |
|                            | RGBW W2560K CCT          |
| Symbol                     | T120440                  |
| Color                      | RGB + W2500-6000K        |
| Voltage [V DC]             | 12                       |
| Current [mA/1m]            | 1400 ~ 1600              |
| Power consumption [W]      | 19,2 (±5%)               |
| Luminous flux [lm]         | -                        |
| Light output [lm/W]        | -                        |
| Beam angle [°]             | 120                      |
| Protection degree          | IP20                     |
| Color temperature [K]      | 2500-6000                |
| Wavelength [μm]            | R: 620 / G: 520 / B: 460 |
| Operating temperature [°C] | -10 - +40                |
| LEDs                       | SMD5050                  |
| LED quantity [pcs./m]      | 60                       |
| Partial [cm]               | 5                        |
| Lifetime [h]               | 30.000                   |
| Warranty [months]          | 36                       |
| Packing [m]                | 5                        |
|                            |                          |